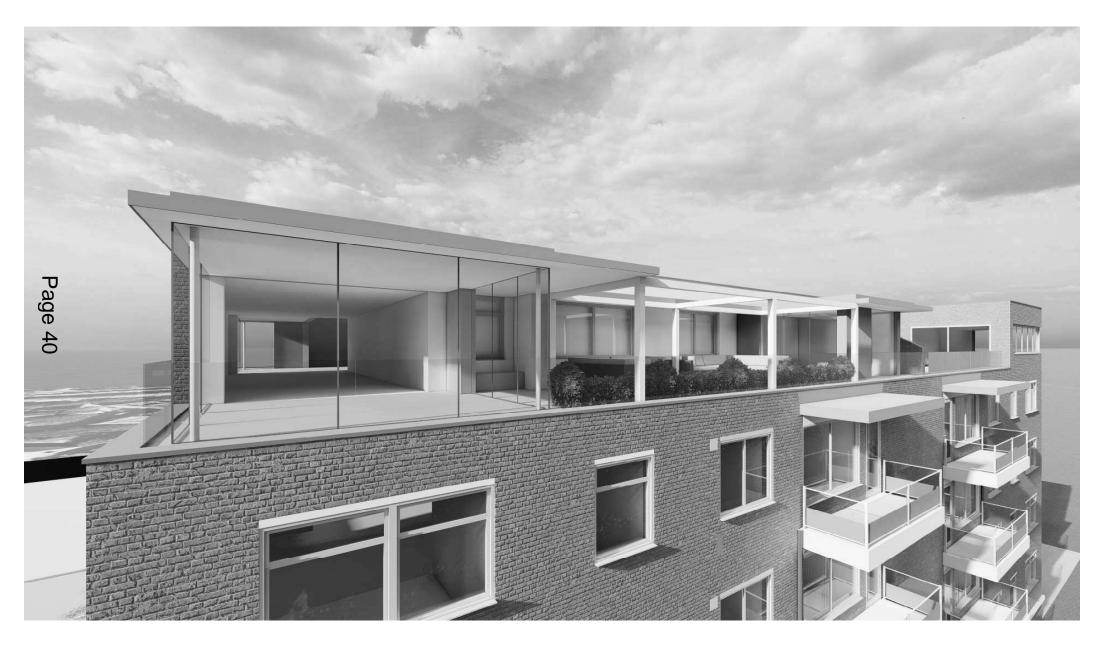

IMAGE 5: Proposed terrace level perspective to the rear of the property to illustrate the inset terrace, pergola and massing either end of the terrace

IMAGE 6: Proposed terrace level perspective to the front of the property to illustrate the inset terrace and brickwork massing to be inkeeping with the eixisting property