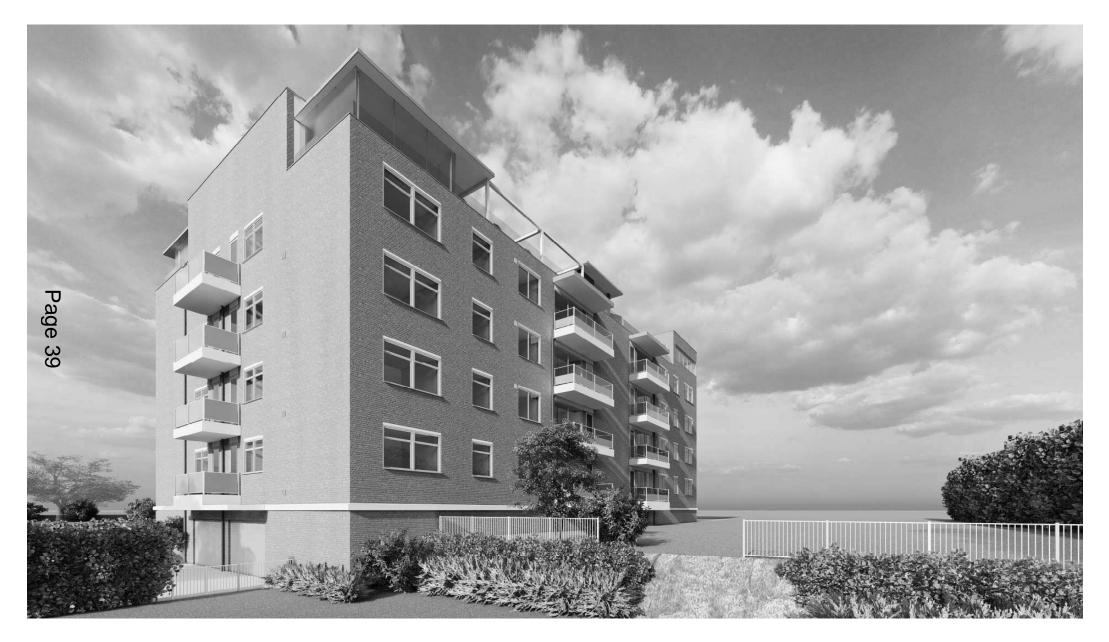

IMAGE 5: Proposed terrace level perspective to the rear of the property to illustrate the inset terrace, pergola and massing either end of the terrace

IMAGE 6: Proposed terrace level perspective to the front of the property to illustrate the inset terrace and brickwork massing to be inkeeping with the eixisting property