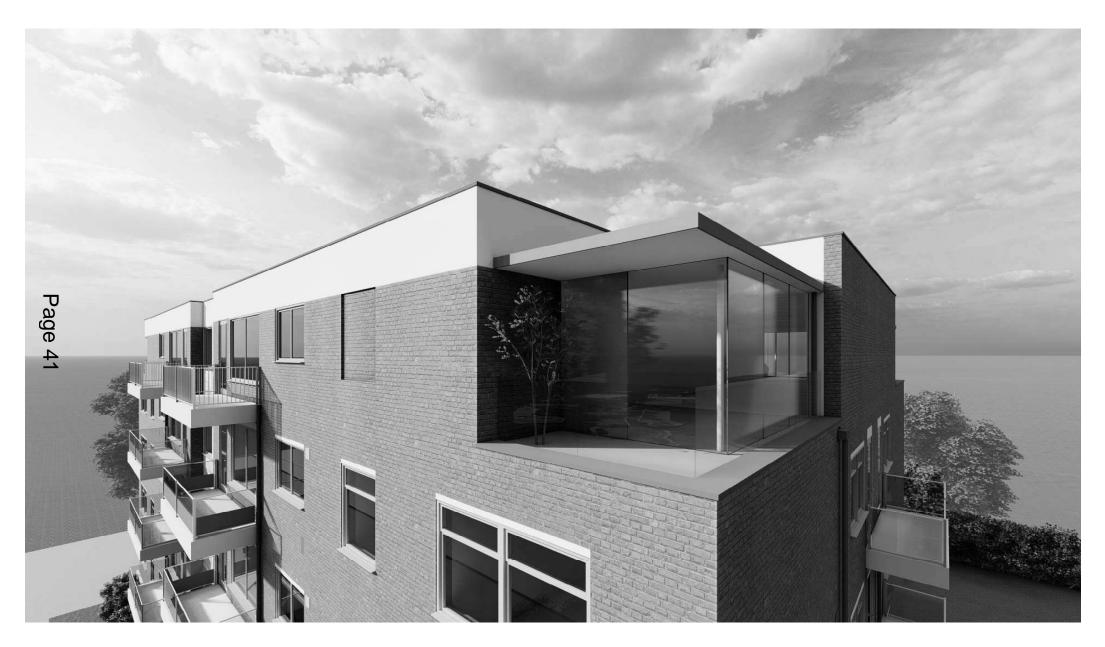

IMAGE 5: Proposed terrace level perspective to the rear of the property to illustrate the inset terrace, pergola and massing either end of the terrace

IMAGE 6: Proposed terrace level perspective to the front of the property to illustrate the inset terrace and brickwork massing to be inkeeping with the eixisting property