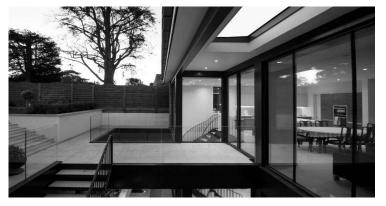

IMAGE 5: Proposed terrace level perspective to the rear of the property to illustrate the inset terrace, pergola and massing either end of the terrace

IMAGE 6: Proposed terrace level perspective to the front of the property to illustrate the inset terrace and brickwork massing to be inkeeping with the eixisting property